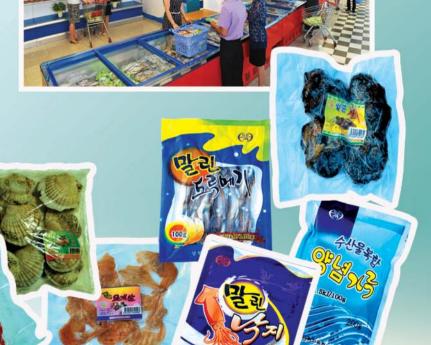

It turns out a wide variety of foodstuffs with fishes caught in the clean sea, famous Myongdang spring water and other raw materials.

Its Ryongson-brand foods and beverages, including soju (a Korean liquor), beers, kamju (a sweet drink prepared with rice and malt), carbonated sweet drinks, ice creams, instant noodles and sausages, are favourably

commented for their good tastes and high quality.

The factory is exerting continuous efforts into improving the quality of products and diversifying their kinds.

It newly set up a brewery with an annual capacity of 50 000 tons, and is planning to establish several consignment and other processing bases of cleansing goods and garments.

Its trade activities are based on its business strategy of manufacturing quality goods in great demand in the Rason Economic Trade Zone and increasing the number of consignment processing bases.