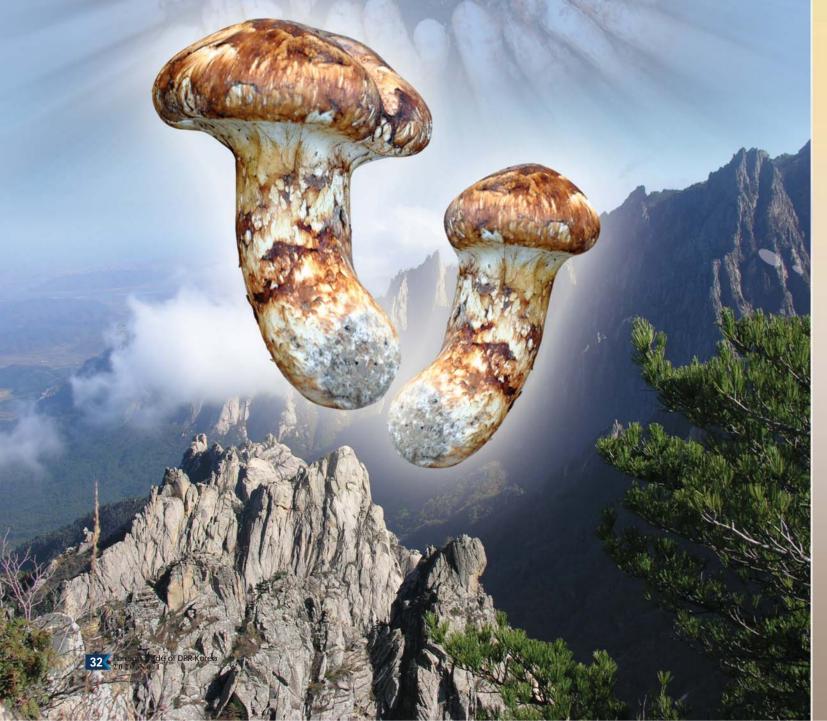

# Songi Mushroom

Songi mushroom contains crude protein, fats, fibres, ash, reducing sugar, water-soluble polysaccharides, ergosterol and other provitamins.

It makes body stronger, loosens phlegm and improves digestion. It is also specially efficacious in cancer treatment and urination.

It is therefore known as excellent health food.