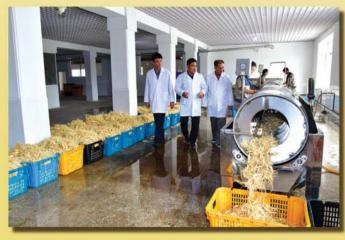

## Korea Insam Association

Kaesong Koryo insam is a national treasure of the DPRK and is under the protection of its law on insam.

Korea Insam Association is a non-permanent organization in the DPRK, which supervises and guides in a unified way the procurement, processing and export

of Kaesong Koryo insam and conducts various activities in order to preserve and develop its excellent qualities.

The association lays great stress on maintaining traditional methods of cultivation and processing of insam as well as inherit and develop them.

Thanks to energetic and diversified activities of the association, great strides have been made in preserving and managing stock seeds of Kaesong Koryo insam, putting labour-consuming insam cultivation and processing on a scientific footing, ensuring high quality, and developing new products.