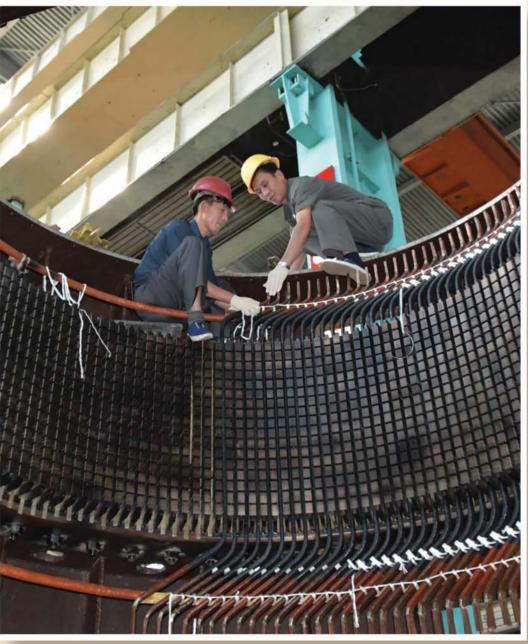

# Pyongyang General Electric Cable Factory 326

Pyongyang General Electric Cable Factory 326 manufactures various kinds of electric wires, power cables, materials for cable production.

It has several affiliated factories for producing electric cable materials and electric motors, and workshops of wire drawing, cabling, insulation, wire rod and so on.

Production processes are under control by the integrated manufacturing system, and strict quality management is ensured for all sorts of cables to transmit electric power and telecommunication signals and operate electronic appliances.

In keeping with the developing times, steady efforts are made in improving the operation of production facilities, business management and quality of products, raising the technical skills of the employees, and developing new products.

As a result, nearly 200 machines, raw and other materials are domestically produced, and scores of new materials are developed and used in production.

The factory maintains strict business principles of guaranteeing the quality and delivery date and meeting the demands of the goods.

Electric wires and cables produced by the factory are of good quality, and they are widely used for power transmission lines, undersea cables, digging and mining machines, elevators, UHP electric arc furnaces, vessels, electric welders and so on.