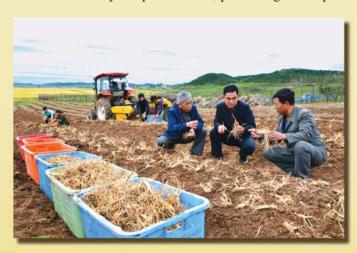

## Korea Insam Association

Kaesong Koryo insam is a national treasure of the DPRK and is under the protection of its law on insam.

Korea Insam Association is a non-permanent organization in the DPRK, which supervises and guides in a unified way the procurement, processing and export

of Kaesong Koryo insam and conducts various activities in order to preserve and develop its excellent qualities.

The association lays great stress on maintaining traditional methods of cultivation and processing of insam as well as inherit and develop them.

Thanks to energetic and diversified activities of the association, great strides have been made in preserving and managing stock seeds of Kaesong Koryo insam, putting labour-consuming insam cultivation and processing on a scientific footing, ensuring high quality, and developing new products.