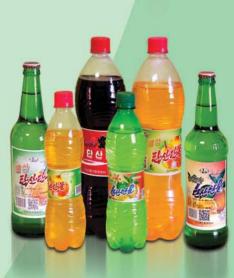

# Phyonggang Trading Company

Add: Kyongsang-dong, Central District, Pyongyang, DPR Korea Tel: 850-2-18111-8021 Fax: 850-2-381-4410/6264

E-mail: phyonggang@star-co.net.kp

The Phyonggang Trading Company, founded in 2009, specializes in the production and sale of cornprocessed goods.

The company's Pyongyang Corn Processing Factory turns out nutritive and delicious foods and has plenty of experience and high technology.

All the processes, from feeding of raw materials to packaging, are automated, flowlined, and dust-and germ-free.

With corn as the major raw material, the factory produces noodles, biscuits, steamed bread, oil, riced corn, sweet jelly, popcorn and various other kinds of products.

The state-of-the-art analysis equipment guarantees hygienic safety of the products, scientific management of their quality and new product development.

The Othan Corn Food Restaurant and other restaurants serve corn-made foods and drinks like noodles, early-corn pancakes, bread, *makkoli* and tea.

Ryom Sol Mi, director of the company, says: The company will put production and business activities on a scientific and IT footing and develop new varieties and improve their quality by introducing the advanced technology. It will also conduct trading activities more energetically and strengthen exchanges with foreign counterparts in the fields of corn processing technology and food safety management.