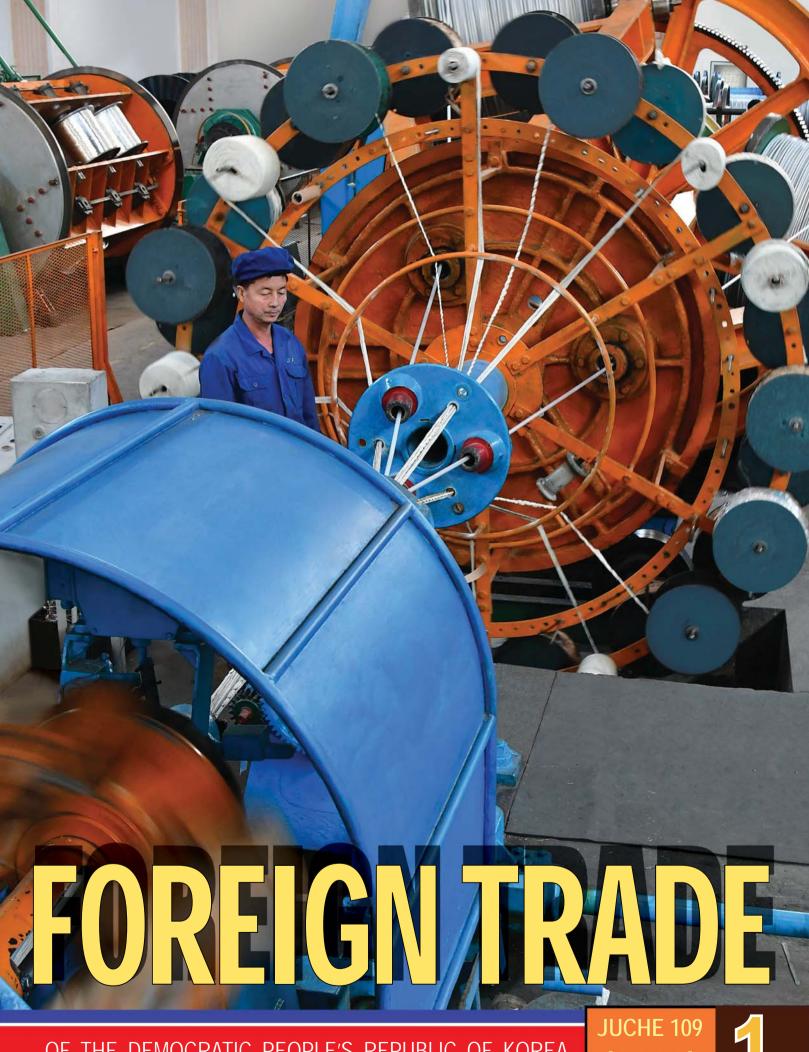

# Pyongyang General Electric Cable Factory 326

Pyongyang General Electric Cable Factory 326 manufactures various kinds of electric wires, power cables, materials for cable production.

It has several affiliated factories for producing electric cable materials and electric motors, and workshops of wire drawing, cabling, insulation, wire rod and so on.

Production processes are under control by the integrated manufacturing system, and strict quality management is ensured for all sorts of cables to transmit electric power and telecommunication signals and operate electronic appliances.

Electric wires and cables produced by the factory are of good quality, and they are widely used for power transmission lines, undersea cables, digging and mining machines, elevators, UHP electric arc furnaces, vessels, electric welders and so on.