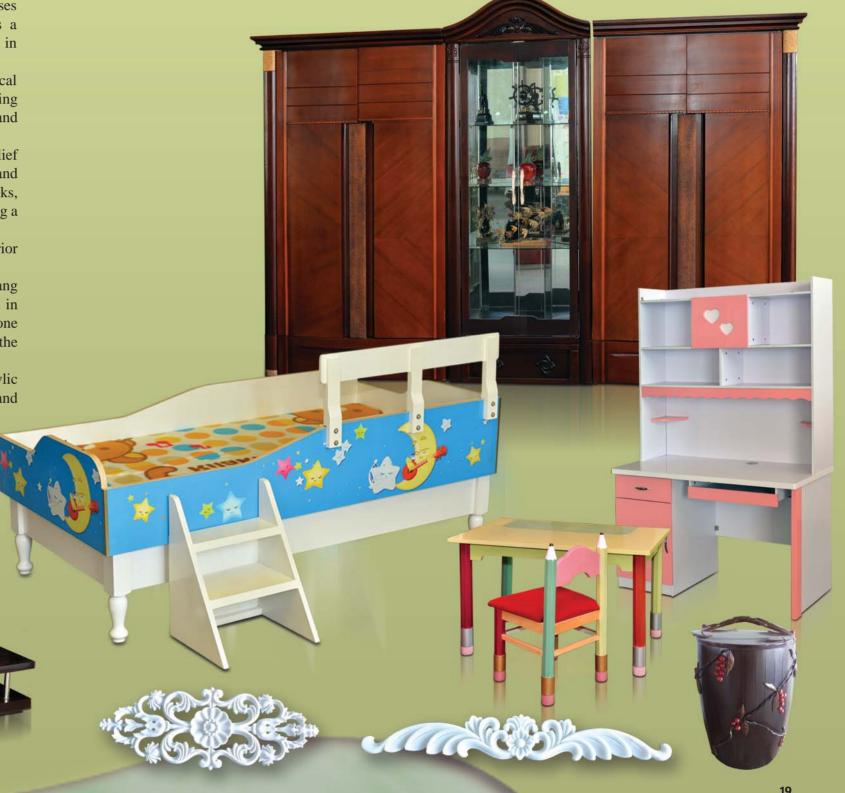

# Mirae Hwanggumbol **Furniture Factory**

#### **Hwanggumbol Trading Company**

Add: Phyongchon District, Pyongyang, DPR Korea Tel: 850-2-18111-343-6478 Fax: 850-2-341-4478 E-mail: hgb@star-co.net.kp

The Mirae Hwanggumbol Furniture Factory, set up in July 2016 with flow-lined processes and ventilating devices, produces a wide range of furniture that are new in designs and serve many purposes.

The factory steadily builds up its technical forces, introduces new designing and manufacturing technologies to keep up with the worldwide trends, and develops new items with domestic materials.

It has newly made with locally-available raw materials relief articles for decoration, which are diverse in patterns, colours and shapes. It also uses light burned magnesia in making tables, desks, doors and other household and office equipment, and they are enjoying a great demand for their lightweight and solid features.

It is further preparing its technical personnel to meet orders for interior

The factory's furniture pieces won the sci-tech prize at the Pyongyang International Exhibition of Green Building Materials and Furniture held in late October 2018, and decorative articles with relief patterns were rated as one of the best goods at the National Exhibition of Sci-Tech Achievements in the Field of Furniture and Architectural Decoration held in August last year.

The factory is now pushing ahead with the work to modernize the acrylic paint production line and introduce the integrated system of production and management.

silver, selenium, calcium and other materials.