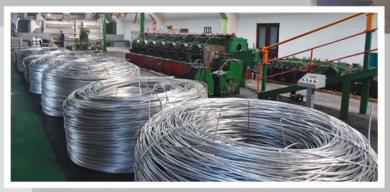

# Pyongyang General Electric Cable Factory 326

Pyongyang General Electric Cable Factory 326 manufactures various kinds of electric wires, power cables, materials for cable production.

It has several affiliated factories for producing electric cable materials and electric motors, and workshops of wire drawing, cabling, insulation, wire rod and so on.

Production processes are under control by the integrated manufacturing system, and strict quality management is ensured for all sorts of cables to transmit electric power and telecommunication signals and operate electronic appliances.

Electric wires and cables produced by the factory are of good quality, and they are widely used for power transmission lines, undersea cables, digging and mining machines, elevators, UHP electric arc furnaces, vessels, electric welders and so on.