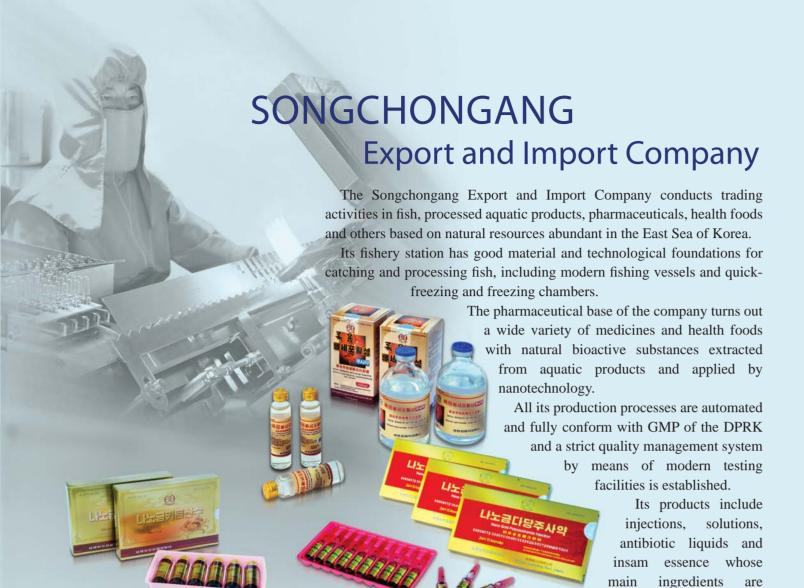

The factory is now pushing ahead with the work to modernize the acrylic paint production line and introduce the integrated system of production and management.

silver, selenium, calcium and other materials.

Among them is nano-gold polysaccharide injection. It is made to produce remarkable effects of nanoized gold with the highest conductivity and polysaccharides in world-famous Kaesong Koryo insam, and thus widely used in the treatment of several diseases.

Medicines and health foods of the company are enjoying popularity for their high quality as well as harmonious combination of functional, bioactive substances known good for longevity.

Nano-gold polysaccharide injection, nano-gold chitosan solution and Baicomin injection produced by the company obtained DPRK patents and registration of hi-tech products.

Kim Son Sil, company director, says that the company will produce a larger amount of fish, processed aquatic products, efficacious medicines and health foods for the people while expanding technical exchange and trading activities with foreign pharmaceutical companies based on the credit-first principle.