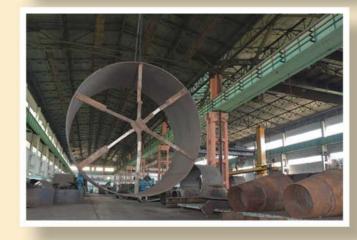

Fax: 850-2-381-4495 E-mail: kigye@star-co.net.kp

The Taean Heavy Machine Complex is a machine-building giant in the DPRK.

It has a parent factory with Electric Motor Factory, Ryonggang generating equipment, ordered Insulating Materials Factory and

It has established perfect production system involving designing, melting, casting, sheet metal making, processing and assembling that are furnished with CNC machines and other high-performance equipment.

Its products include generators of standardized types and various capacities, transformers, electric motors, voltage and current transformers.

The complex adopts progressive business strategies to bring science and technology closer to production and enhance the level of modernization, so as to increase the production.