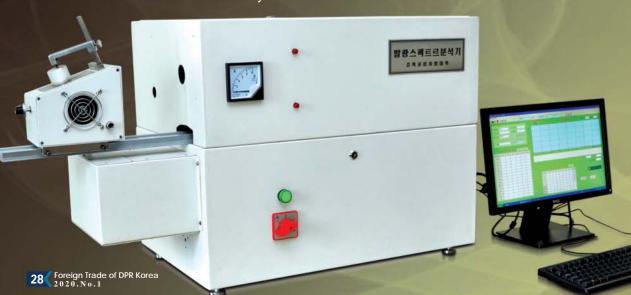

### **Luminescence Spectrum Analyzer**

The device is used to determine the composition of elements and their amounts in metals and alloys.

It is composed of arc/spark discharger, optical system, discharge pole, sensors, display and computer.

#### Technical specifications

Analysing range: 0.01%-15%

Measuring time: less than 30s

Discharge type: arc, spark

Discharge current: 4A-8A

Working environment: 15°C-30°C,

relative humidity less than 75%

It is a portable device designed to detect natural radioactive chemical elements, such as U, Ra, Th and K, and determine their grades with great accuracy on the spot.