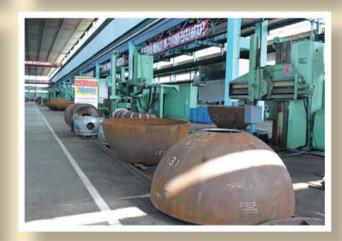

Fax: 850-2-381-4495 E-mail: kigye@star-co.net.kp

The Taean Heavy Machine Complex is a machine-building giant in the DPRK.

It has a parent factory with Electric Motor Factory, Ryonggang generating equipment, ordered Insulating Materials Factory and

equipment, raw materials and other shops, such affiliated factories as Taean Electric Factory, Ryonggang Electric Motor Factory, Ryonggang Insulating Materials Factory and Ryonggang Glass Fibre Branch Factory, and research institutes of design, insulating materials and industrial technology. There is Taean College of Technology under the complex as well.

It has established perfect production system involving designing, melting, casting, sheet metal making, processing and assembling that are furnished with CNC machines and other high-performance equipment.

Its products include generators of standardized types and various capacities, transformers, electric motors, voltage and current transformers.

The complex adopts progressive business strategies to bring science and technology closer to production and enhance the level of modernization, so as to increase the production.