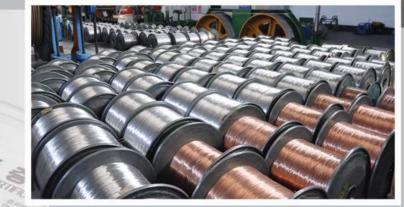

# Pyongyang General Electric Cable Factory 326

Pyongyang General Electric Cable Factory 326 manufactures various kinds of electric wires, power cables, materials for cable production.

It has several affiliated factories for producing electric cable materials and electric motors, and workshops of wire drawing, cabling, insulation, wire rod and so on.

Production processes are under control by the integrated manufacturing system, and strict quality management is ensured for all sorts of cables to transmit electric power and telecommunication signals and operate electronic appliances.

Electric wires and cables produced by the factory are of good quality, and they are widely used for power transmission lines, undersea cables, digging and mining machines, elevators, UHP electric arc furnaces, vessels, electric welders and so on.