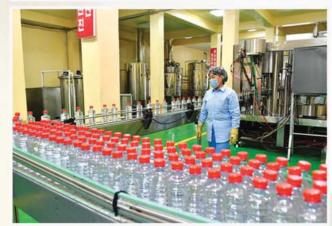

# By Relying on Natural Resources

Rason Ryongson Joint Venture Company

Add: Rajin Area, Rason, DPR Korea

Tel: 850-850-39-3089 E-mail: Rason H. S@star-co.net.kp The Rason Ryongson General Processing Factory specializes in the processing of fresh aquatic products, spring water, and agricultural produces available in the city of Rason situated in the northern tip along the East Sea of Korea.

It turns out a wide variety of foodstuffs with fishes caught in the clean sea, famous Myongdang spring water and other raw materials.

Its Ryongson-brand foods and beverages, including soju (a Korean liquor), beers, kamju (a sweet drink prepared with rice and malt), carbonated sweet drinks, ice creams, instant noodles and sausages, are favourably

commented for their good tastes and high quality.

The factory is exerting continuous efforts into improving the quality of products and diversifying their kinds.

It newly set up a brewery with an annual capacity of 50 000 tons, and is planning to establish several consignment and other processing bases of cleansing goods and garments.