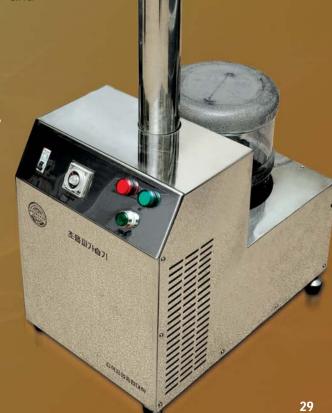

#### Ultrasonic Humidifier

The device is used to regulate humidity in the air and vapourize antiseptic solutions for storing vegetables and foodstuff and disinfecting the environment.

It is low in power consumption.

#### Technical specifications

Power: 220v/50Hz
Power output: 400W
Ultrasonic frequency: 1.7MHz
Acoustic power: 300W
Humidifying amount: 3kg/h
Time-setting range: 1–3 600s
Outer dimension: 400×300×700