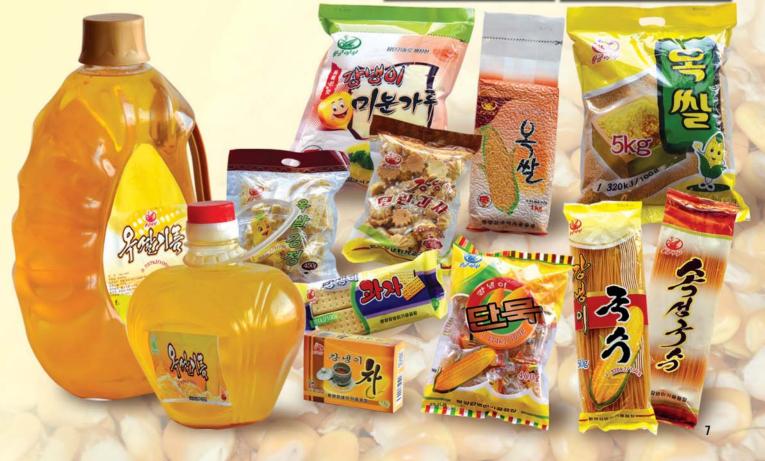

The company's Pyongyang Corn Processing Factory turns out nutritive and delicious foods and has plenty of experience and high technology.

All the processes, from feeding of raw materials to packaging, are automated, flowlined, and dust-and germ-free.

With corn as the major raw material, the factory produces noodles, biscuits, steamed bread, oil, riced corn, sweet jelly, popcorn and various other kinds of products.

The state-of-the-art analysis equipment guarantees hygienic safety of the products, scientific management of their quality and new product development.