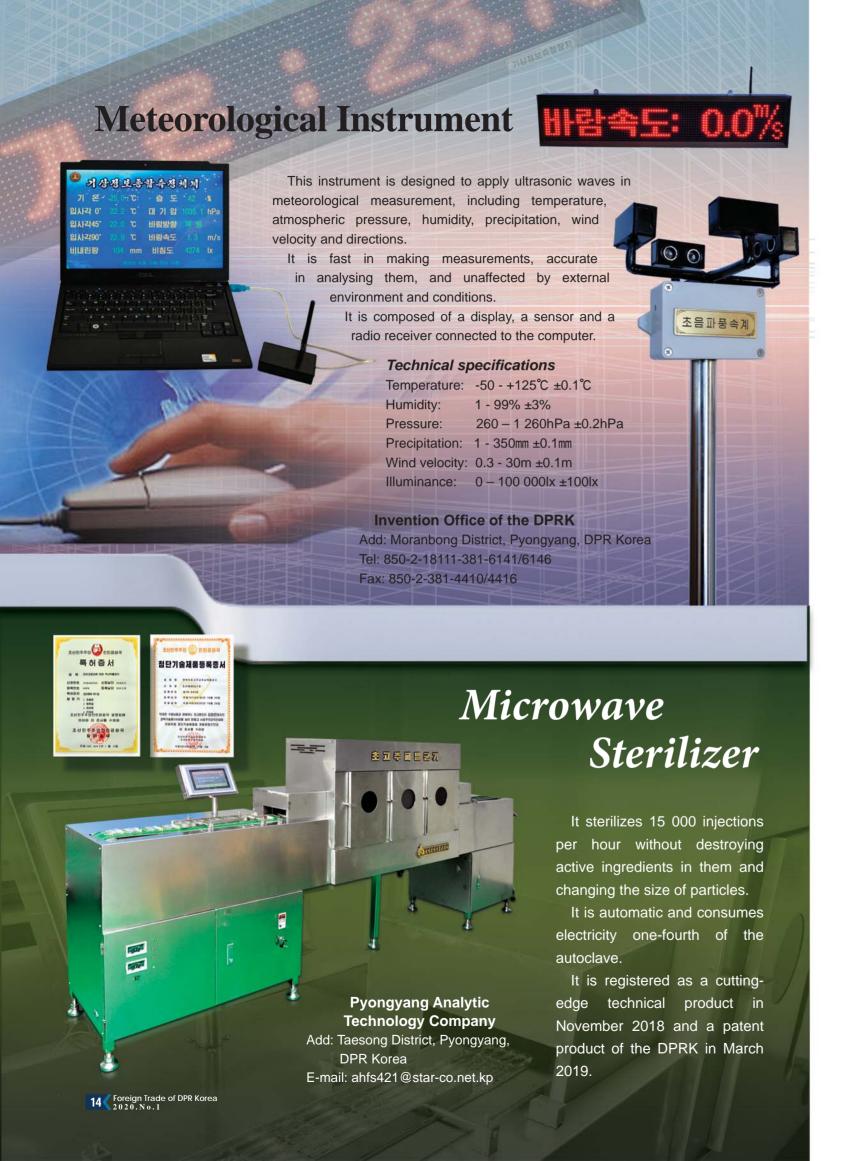

### **Magnetotelluric Survey Meter**

The magnetotelluric survey meter measures the natural electromagnetic field for magma, coal, underground water, geothermal and oil resources.

It saves much labour, time and money.

### **Luminescence Spectrum Analyzer**

The device is used to determine the composition of elements and their amounts in metals and alloys.

It is composed of arc/spark discharger, optical system, discharge pole, sensors, display and computer.

#### Technical specifications

Analysing range: 0.01%-15%

Measuring time: less than 30s

Discharge type: arc, spark

Discharge current: 4A-8A

Working environment: 15°C-30°C,

relative humidity less than 75%

It is a portable device designed to detect natural radioactive chemical elements, such as U, Ra, Th and K, and determine their grades with great accuracy on the spot.

#### Ultrasonic Humidifier

The device is used to regulate humidity in the air and vapourize antiseptic solutions for storing vegetables and foodstuff and disinfecting the environment.

It is low in power consumption.

#### Technical specifications

Power: 220v/50Hz
Power output: 400W
Ultrasonic frequency: 1.7MHz
Acoustic power: 300W
Humidifying amount: 3kg/h
Time-setting range: 1–3 600s
Outer dimension: 400×300×700