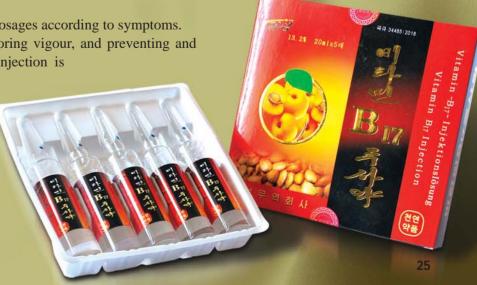

## Vitamin B<sub>17</sub> Injection

Amygdalin found in apricot stones is widely used for traditional Koryo medicines to treat cancers, hyperlipemia and infections and retard aging.

Vitamin B<sub>17</sub> injection is made with high-purity amygdalin synthesized by means of the advanced technology.

It is used in the treatment of various cancers and its post-operative administration prevents cancers from recurring and quickens rehabilitation.

It is good in removing symptoms specific to hyperlipemia, including headache, dizziness, general asthenia, chokes, difficult breathing, and numbness in hands and feet.

It is also recommended to those with hypertension, decline in memory, cerebral ischemia, and toxic liver troubles.

It is used intravenously with different dosages according to symptoms.

As it is good for retarding aging, restoring vigour, and preventing and treating cancers and hyperlipemia, the injection is well received by people wishing for

good and long life.