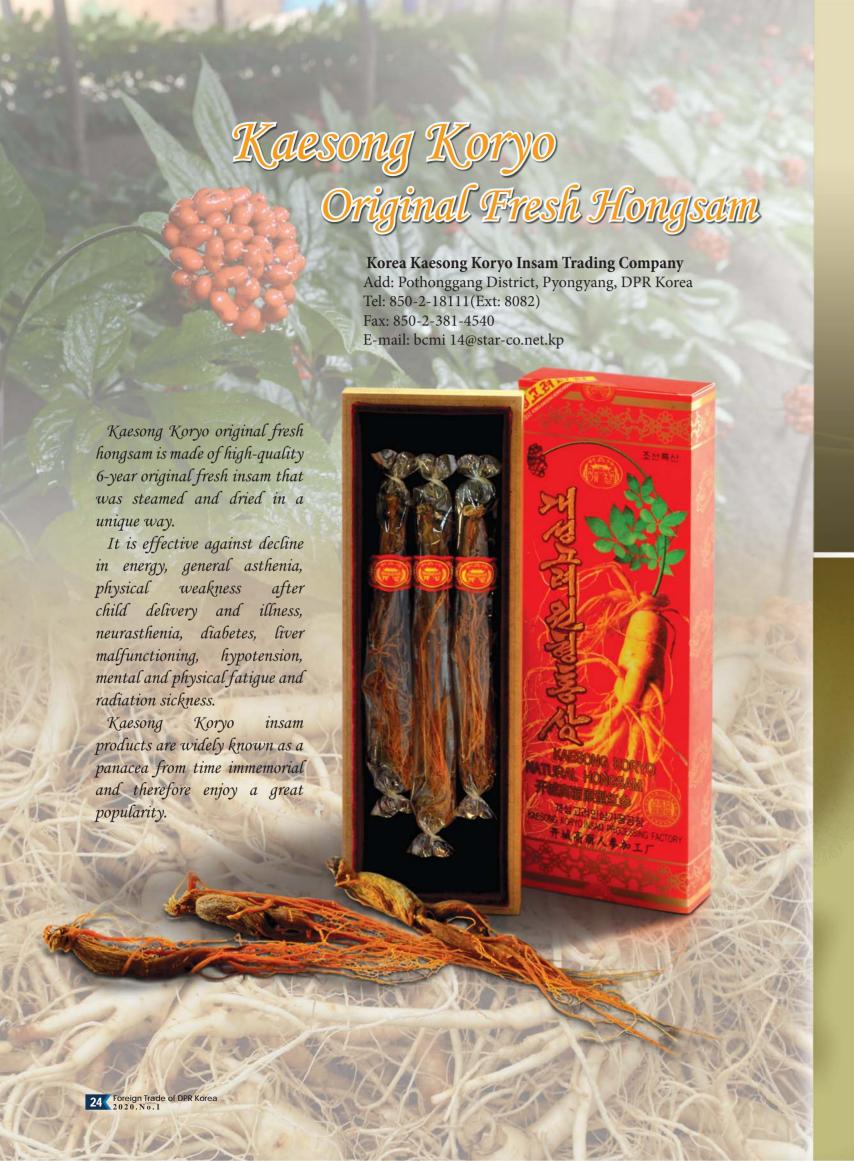

## Korea Insam Association

Kaesong Koryo insam is a national treasure of the DPRK and is under the protection of its law on insam.

Korea Insam Association is a non-permanent organization in the DPRK, which supervises and guides in a unified way the procurement, processing and export

of Kaesong Koryo insam and conducts various activities in order to preserve and develop its excellent qualities.

The association lays great stress on maintaining traditional methods of cultivation and processing of insam as well as inherit and develop them.

It holds consultations with the relevant units about the procurement, processing and sale of insam and its products, including quality, price, brand, export and advertisement, takes necessary measures, and ensures that the companies concerned should conduct creditable trade activities.

It also establishes strict discipline and order across the country in the procurement, processing and export of insam, while tightening control over all sorts of illegal practice of depreciating the value of Kaesong Koryo insam.

Thanks to energetic and diversified activities of the association, great strides have been made in preserving and managing stock seeds of Kaesong Koryo insam, putting labour-consuming insam cultivation and processing on a scientific footing, ensuring high quality, and developing new products.

The Korea Insam Association is exerting much effort into strengthening international cooperation and exchanges based on the credit-first and cost-effective principles, so as to meet the increasing worldwide demand for Kaesong Koryo insam.