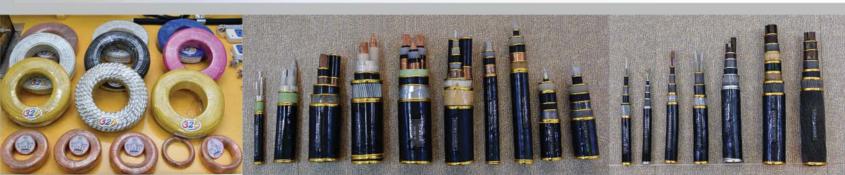

# Pyongyang General Electric Cable Factory 326

Pyongyang General Electric Cable Factory 326 manufactures various kinds of electric wires, power cables, materials for cable production.

It has several affiliated factories for producing electric cable materials and electric motors, and workshops of wire drawing, cabling, insulation, wire rod and so on.

Electric wires and cables produced by the factory are of good quality, and they are widely used for power transmission lines, undersea cables, digging and mining machines, elevators, UHP electric arc furnaces, vessels, electric welders and so on.