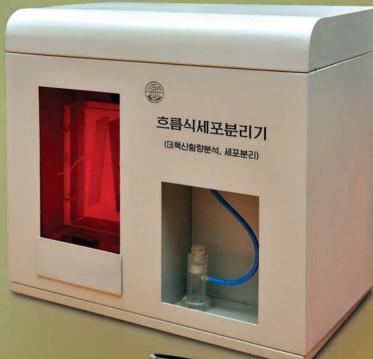

Flow cellular separator is used for discriminating the sex in animal husbandry by employing laser fluorescence analysis method and segregating the sperm cells of X or Y chromosome by means of electrostatic deflection.

It can separate 10 000 per second with the efficiency of over 95%.