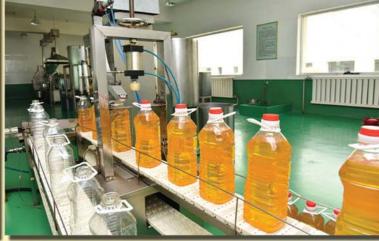

The company's Pyongyang Corn Processing Factory turns out nutritive and delicious foods and has plenty of experience and high technology.

All the processes, from feeding of raw materials to packaging, are automated, flowlined, and dust-and germ-free.

With corn as the major raw material, the factory produces noodles, biscuits, steamed bread, oil, riced corn, sweet jelly, popcorn and various other kinds of products.

The state-of-the-art analysis equipment guarantees hygienic safety of the products, scientific management of their quality and new product development.