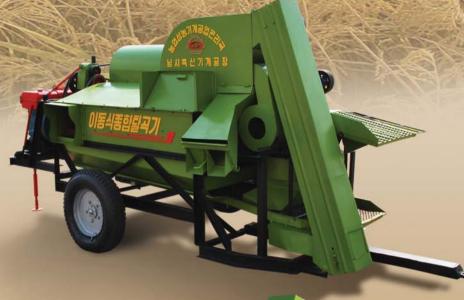

## **Movable Harvester**

This harvester can perform on the spot reaping and threshing rice, wheat, barley and other crops.

#### Technical specifications

Output: 2 t/h

Power: 14kW-4 poles