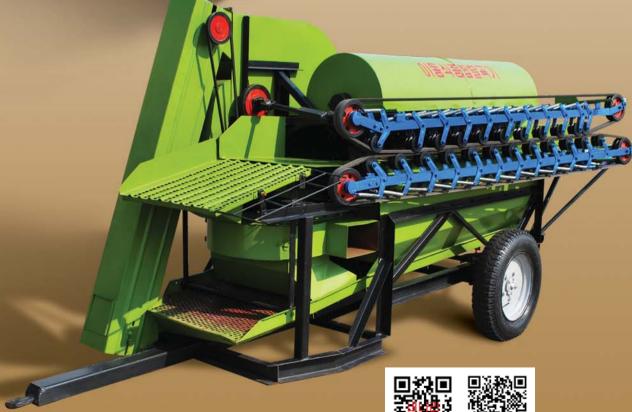

## **Movable Harvester**

This harvester can perform on the spot reaping and threshing rice, wheat, barley and other crops.

#### Technical specifications

Output: 2 t/h

Power: 14kW-4 poles