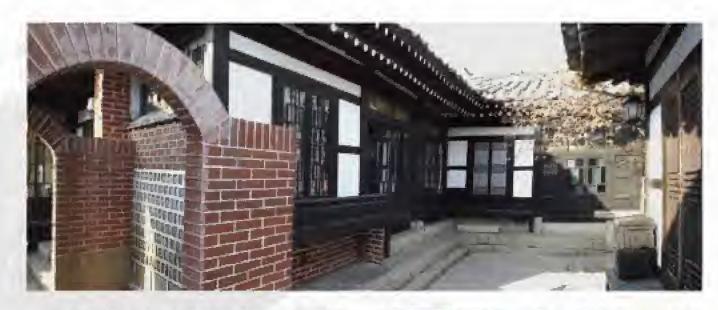

The corporation is also brisk in service business for tourists from home and abroad.

In Kaesong there are Koryo Museum and cultural relics and remains associated with the resources. and talent of the Korean nation.

Mausoleum of King Wang Kon, founder of Koryo Kingdom, Mausoleum of King Kongmin, Kaesong Namdae Gate, Koryo Songgyungwan, Manwoltae, Sonjuk Bridge, Sungyang Confucian Shrine and Phyochung Monuments registered as UNESCO World Heritage sites are attracting the eyes of foreign tourists.

The corporation has service facilities, including Thongli House (shop & restaurant), Folklore Hotel and Koryo Souvenir Shop in Kaesong, all of which show the architecture and customs unique to the Korean nation. Tourists can enjoy exquisite taste of such national dishes as sweet rice dish, a set of dishes for a table and thick insam-staffed chicken soup.