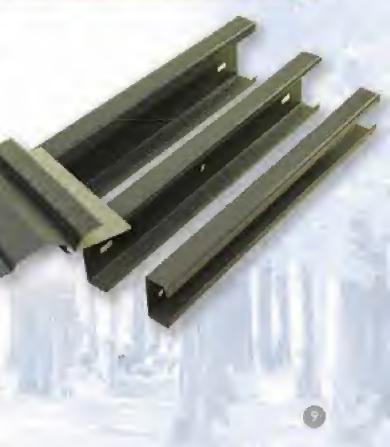

Heatproof complex rooting panels and wall panels which are made of colour-painted steel plote with foamed plastic board as its core are available in different thickness according to use.

C-shaped steel, a structural section made of roll-formed steel of various sizes, is more durable and easier for installation and lighter in weight than those of angle or channel steel, while enhancing bearing power of steel structures.