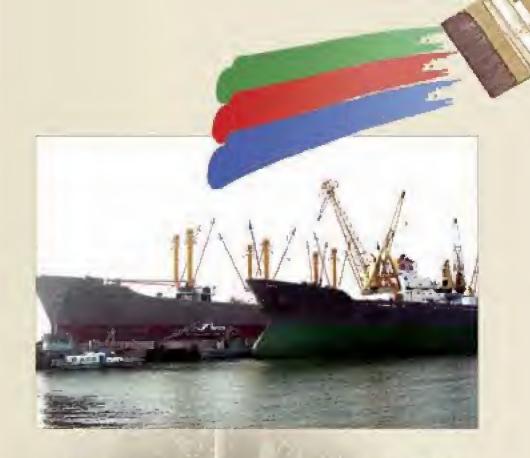

# **Fine Quality Paints**

The Pothonggang Trading Corporation is engaged in production and sale of a wide range of paints, including anti-corrosive paints for vessels and steel structures, wall paints and floor paints.

Provided with automatic flow line system with an annual output of several thousand tons. the corporation guarantees high quality of paints which accord with national and international slandards.

Water glass-denatured methacrylic acid paint for ship's bottom is an innoxious anticorresive, anti-fouling paint produced in conformity to international Convention on Control of Noxious Anti-fouling Paint System of Ship (AFS) adopted at the International Environment Protection Organization and the International Maritime Organization (IMO) in 2001. The service life of its anti-fouling effect is three years and that of anti-corrosive effect more than ten year, so that this paint enjoys popularity among buyers.

Its wall paint has been widely used in major projects for their diverse colours, decorative effect and superior quality and its anti-corrosive paint for steel structures and varieties of functional paints, including epoxy resin floor paint are in growing demand for their wide applications.