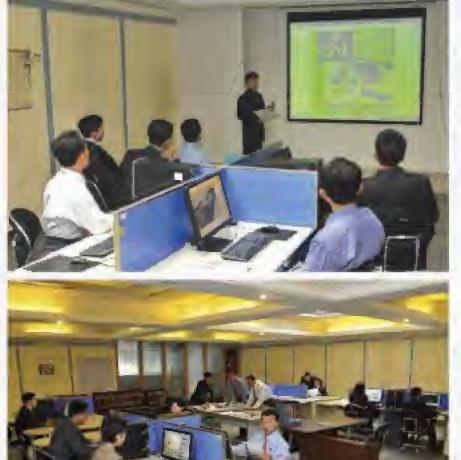

# Sinphyong Tourism Development Zone

The establishment of the Sinphyong Tourism Development Zone has been proclaimed by the Decree No. 3450 of the Presidium of the Supreme People's Assembly of the Democratic People's Republic of Korea on November 21, 2013.

The zone is situated in Phyonghwa ri, Sinphyong County, North Hwanghae Province between Pyongyang and Wonsan.

We are going to introduce the present situation of the development zone in order to further the understanding of foreign tourists and investors.