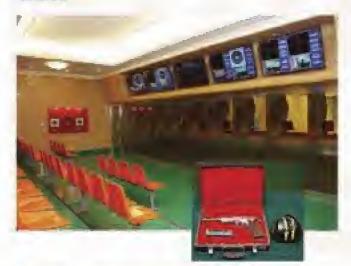

### KCC Member News

The Meari Shooting Gallery situated in Chongchun Street, Pyongyang, has several shooting ranges, archery grounds, electronic recreation hall, outdoor playground, restaurant and other sports and service facilities.

The indoor shooting gallery has a 50-m range for rifle shooting and 25-m range for pistol shooting with 8 platforms respectively.

Each platform has a scoreboard, and each range the seats and a general scoreboard so that visitors can see others shooting and their results.

In the outdoor shooting range there are 12 platforms, five for 25-m pistol shooting and another five for 50-m rifle shooting. The other two, platform 11 and platform 12 are for shooting moving pheasants and chicken in the distance of 50 metres.

If they want to learn shooting in advance the visitors can acquire all technical requisites like shooting position, holding weapons, breathing and firing at the education room.

The indoor 30-m archery ground on the first floor resembles a forest in natural beauty.