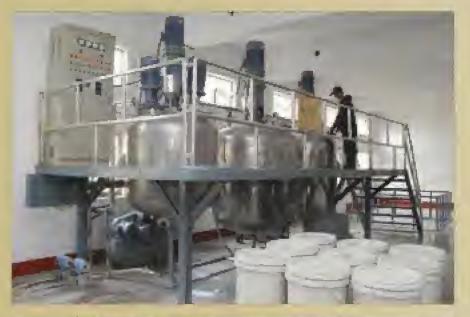

# **Fine Quality Paints**

The Pothonggang Trading Corporation is engaged in production and sale of a wide range of paints, including anti-corrosive paints for vessels and steel structures, wall paints and floor paints.

Provided with automatic flow line system with an annual output of several thousand tons. the corporation guarantees high quality of paints which accord with national and international slandards.

Water glass-denatured methacrylic acid paint for ship's bottom is an innoxious anticorresive, anti-fouling paint produced in conformity to international Convention on Control of Noxious Anti-fouling Paint System of Ship (AFS) adopted at the International Environment Protection Organization and the International Maritime Organization (IMO) in 2001. The service life of its anti-fouling effect is three years and that of anti-corrosive effect more than ten year, so that this paint enjoys popularity among buyers.

Its wall paint has been widely used in major projects for their diverse colours, decorative effect and superior quality and its anti-corrosive paint for steel structures and varieties of functional paints, including epoxy resin floor paint are in growing demand for their wide applications.

Besides, the corporation produces and sells gypsum for interior decoration, paint for omamental pattern, glass tiles, functional tiles and paving blocks:

footing. new products,

> Pothonggang Trading Corporation Add: Pothonggang District, Pyongyang, DPR Korea Tel: 850-2-18111-3816141 Fax: 850-2-3814410