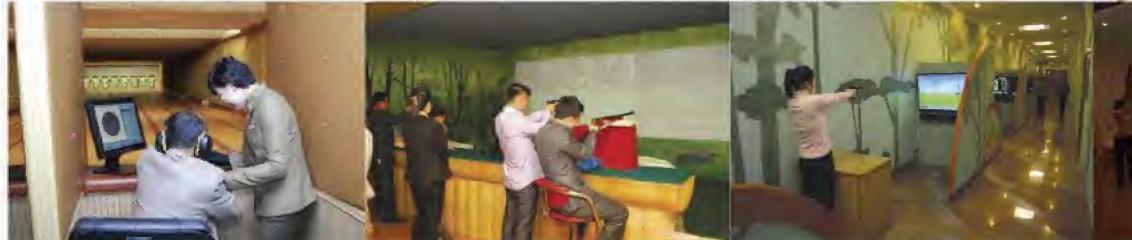

### KCC Member News

The Meari Shooting Gallery situated in Chongchun Street, Pyongyang, has several shooting ranges, archery grounds, electronic recreation hall, outdoor playground, restaurant and other sports and service facilities.

The indoor shooting gallery has a 50-m range for rifle shooting and 25-m range for pistol shooting with 8 platforms respectively.

Each platform has a scoreboard, and each range the seats and a general scoreboard so that visitors can see others shooting and their results.

If they want to learn shooting in advance the visitors can acquire all technical requisites like shooting position, holding weapons, breathing and firing at the education room.

The indoor 30-m archery ground on the first floor resembles a forest in natural beauty.