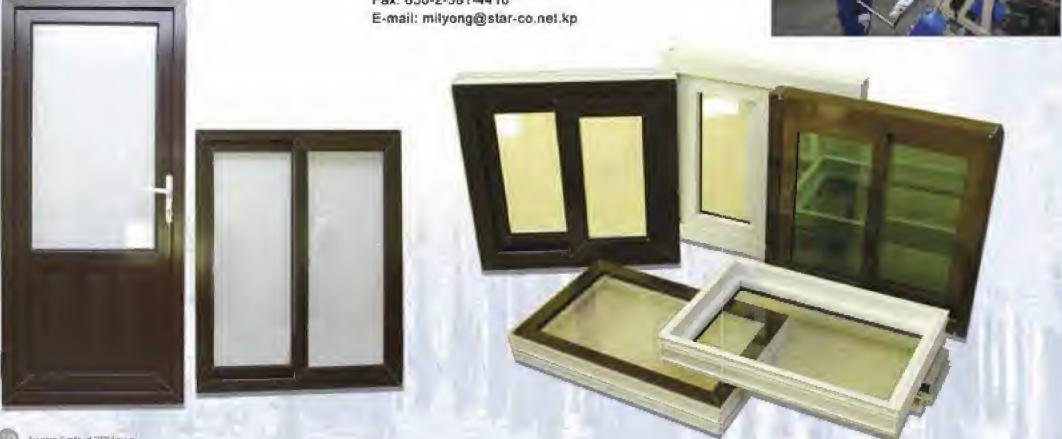

# **Production of Dry Building Materials**

The Korea Milyong Joint Venture Company established in May 2007 is a professional firm of dry building materials run by joint investment with the Zhangqiao Mining Co Ltd. Zhejlang, China. Its main products include roofing materials, heatproof composite panels, C- and Ishaped steel, foamed plastic and other dry building materials.

As it is equipped with up-to-date flow-line system from feeding of raw materials to finishing of products and staffed with competent technicians who are well versed in different fields, the company can fully satisfy the clients' order for such businesses of construction projects as field inspection, designing and installation.

Colour-painted, corrugated roofing plates which are treated with corrosion-proof agent on galvanized iron plates and then painted with polyester are available in different colours and shapes.

Beam and beamless arched roofing plates are also principal products of the company. Beamless arched roofing plates are widely used in big buildings without roof truss which take up a wide space and beam arched roofing plates in outdoor establishments that require the installation of truss.

Heatproof complex rooting panels and wall panels which are made of colour-painted steel plote with foamed plastic board as its core are available in different thickness according to use.

C-shaped steel, a structural section made of roll-formed steel of various sizes, is more durable and easier for installation and lighter in weight than those of angle or channel steel, while enhancing bearing power of steel structures.

The Korea Milyang Joint Venture Company will make every endeavour to mass-produce a wide variety of high-quality dry building materials on the credit-first principle.

Add: Rangnang District, Pyongyang, DPR Korea Tel: 850-2-18111-8664 Fax: 850-2-381-4410 E-mail: milyong@star-co.net.kp