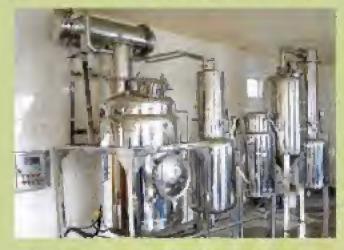

## Kaesong Red-Peppered **Gentinous** Rice Paste

Red-peppered paste is prepared with formented soyleans or other cereals and red pepper by zymotechnics.

There are many finds of red-peppered soybean paste in the DPRK, and that from Kaesong is most famous.

Kaesong red-peppered gentinous rice pasts, prepared by the traditional method unique to the Kaesong area. is aromatic and lasty.

Main ingredients: Gentinous rice, soyleans, red pepper, saft

Korea Rofsan General Trading Corporation