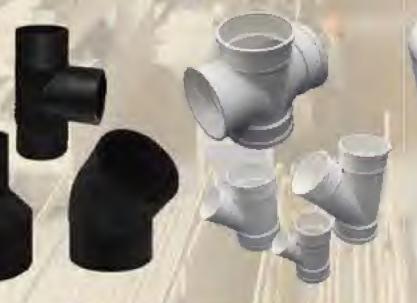

# BESTE PLOSS FROM/HUNO

The Haeryong Joint Venture Company incorporated in 2007 is a specialized manufacturer of plastic pipes.

The company is now in a position to mass-produce polypropylene pipes for cold and hot water (PP-R), polyethylene pipes for floor heating (PE-RT) and water supply (PE-100), and rigid polyvinyl chloride pipes for general application (PVC), cable protection (PVC) and

drainage (U-PVC), and a wide range of joints and fittings.

Noncrystalline polypropylene pipes(PP-R) and their joints and fittings, and heatproof polyethylene pipes (PE-RT) have received certificates of registration for introduction of sophisticated technology.

Its main products include plastic pipes of \u00f820, 25, 32, 40, 50, 63, 75, 90, 110, 125, 140, 160, 200, 250, 315, 400 and 450 mm, couplers of 17 kinds, T-joints of 14 kinds, elbows of 6 kinds and other kinds of joints and fittings.

With an annual output of millions of metres of plastic pipes and hundreds of thousands of pieces of joints and fittings, its affiliated plastic pipe factory is provided with several flow lines of plastic pipes and its equipment in all processes, ranging from feed of raw materials to finishing is operated by PLC control system.

All its products have been so far used in hundreds of

The company does its best to consolidate its material and technical foundations under the forward-looking strategy of management and develop exchange and cooperation with other countries on the credit-first principle.