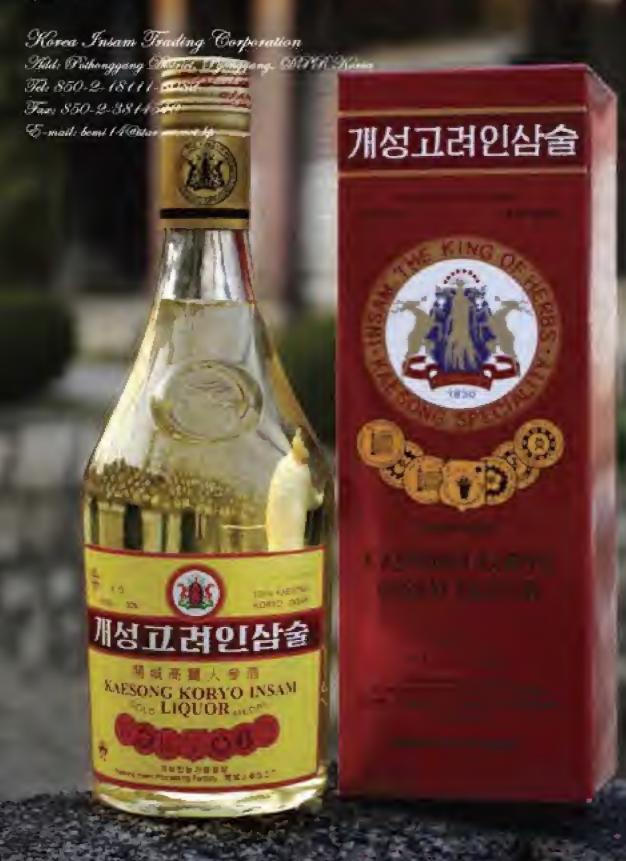

Korea Hwanggumsan Trading Corporation Add: Central District, Pyongyang, DPR Korea Tel: 850-2-18111-3818278 Fax: 850-2-3814410 E-mail: moaecd@sil/bank.net.kp

No 13627

Kaesong Koryo Insam Liquor

Normeng New Freedow Eggers is liquer of a noted brand made by a traditional distilling method. It was accorded yold medals and diplomas at international commodity fairs held in Germany, Bulgaria and Genegal Main materials: Giz-year-old Kacsong Karyo insum and glatinous-rice alcohol. Opinis: 30%