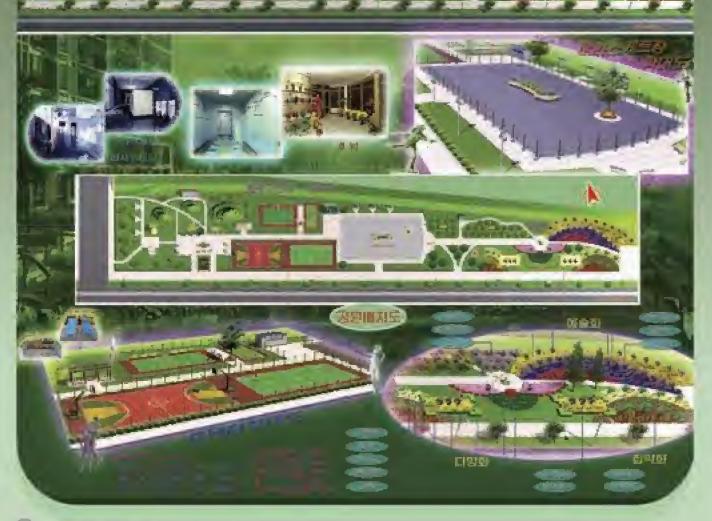

## Orders Are Welcomed: Blueprint of Small-Scale Park

The Korea Konsaeng Joint Venture Company is a specialized company which undertakes the business of 3D design and execution of a small-scale park on clients' order. The park composed of a flower garden, a roller rink, a resting place, a sports ground and a recreation place is designed to match so well with the existing natural scenery.

Diverse, plentiful technique and elaborate workmanship suited to nature, terrain and climate of the given countries and to their life style and feelings are extensively employed for its design. Exchanges and cooperation in this field are most welcomed.

청춘송가

Korea Konsaeng Joint Venture Company Add Rangnang District, Pyongyang, DPR Korea Fax: 850-2-3814410