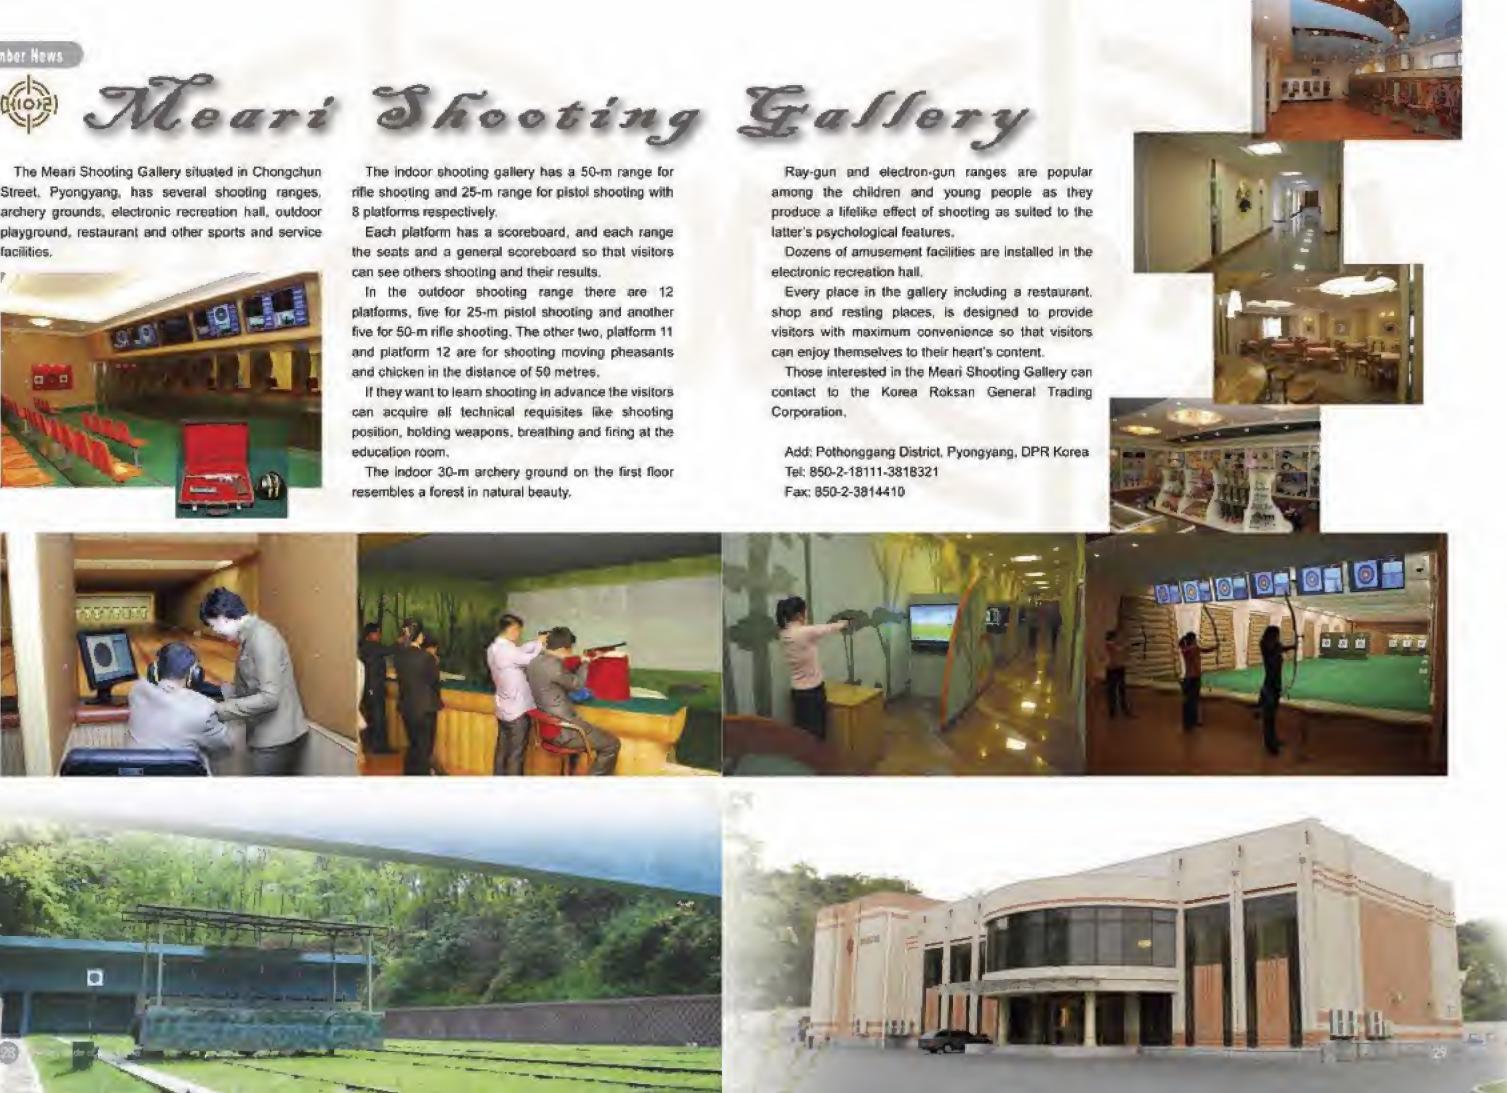

### KCC Member News

The Meari Shooting Gallery situated in Chongchun Street, Pyongyang, has several shooting ranges, archery grounds, electronic recreation hall, outdoor playground, restaurant and other sports and service facilities.

The indoor shooting gallery has a 50-m range for rifle shooting and 25-m range for pistol shooting with 8 platforms respectively.

Each platform has a scoreboard, and each range the seats and a general scoreboard so that visitors can see others shooting and their results.

In the outdoor shooting range there are 12 platforms, five for 25-m pistol shooting and another five for 50-m rifle shooting. The other two, platform 11 and platform 12 are for shooting moving pheasants and chicken in the distance of 50 metres.

If they want to learn shooting in advance the visitors can acquire all technical requisites like shooting position, holding weapons, breathing and firing at the education room.

The indoor 30-m archery ground on the first floor resembles a forest in natural beauty.

# BESTE PLOSS FROM/HUNO

The Haeryong Joint Venture Company incorporated in 2007 is a specialized manufacturer of plastic pipes.

The company is now in a position to mass-produce polypropylene pipes for cold and hot water (PP-R), polyethylene pipes for floor heating (PE-RT) and water supply (PE-100), and rigid polyvinyl chloride pipes for general application (PVC), cable protection (PVC) and