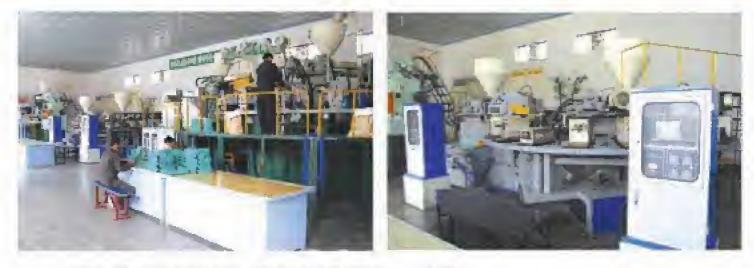

# HAMHUNG DISABLED SOLDIERS' PLASTIC DAILY-NECESSITIES FACTORY

The Hamhung Disabled Soldiers' Plastic Daily-Necessities Factory situated in Hamhung, South Hamgyong Province turns out a wide variety of plastic daily necessities

needed in different sectors of the economy and for the betterment of people's livelihood. The factory is composed of main workshops such as those of roller, synthetic resin.

> injection-moulded boots. raincoats and bags, and a repairs and power-supply workshop.

The modernization of its production processes has made it possible to produce diverse kinds of quality cansumer goods in larger quantitles, while lowering the norms for the consumption of materials per unit and, thus positively contribute to the people's living standards.