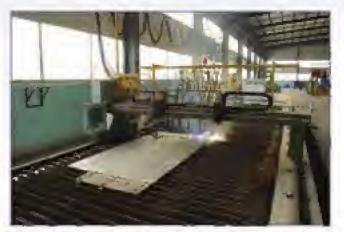

# Cast Iron Manufacturer

The Songun Iron Foundry newly built at the Ryongsong Machine Complex in August 2010 is a production centre of giant castings. Its production processes ranging from feed of raw materials to sand mixing, moulding, melting and desanding are all computer-controlled.

Equipped with up-to-date machines, including jolt squeeze moulding machine, core-making machine. 1-ton, 3-ton and 5-ton medium-frequency induction furnaces, iron casting car and large-sized vibrating desanding machine. It turns out several hundred kinds of small- and largesized castings to meet technical requirements such as surface finishing.

The foundry whose production processes have been modernized on a high

standard plays a major role in producing various kinds of castings badly needed in machine-building industry at home and abroad and ensuring the standardization of castings.