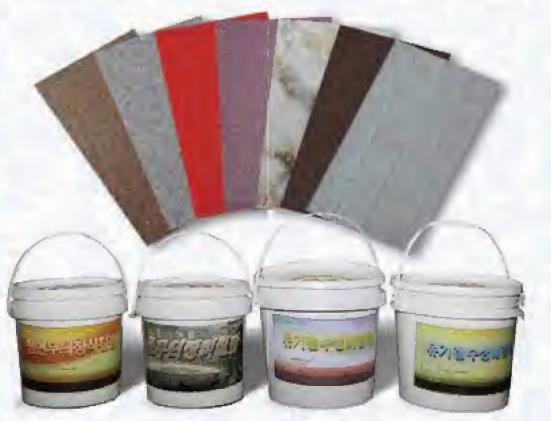

# **Fine Quality Paints**

The Pothonggang Trading Corporation is engaged in production and sale of a wide range of paints, including anti-corrosive paints for vessels and steel structures, wall paints and floor paints.

Provided with automatic flow line system with an annual output of several thousand tons. the corporation guarantees high quality of paints which accord with national and international slandards.

Water glass-denatured methacrylic acid paint for ship's bottom is an innoxious anticorresive, anti-fouling paint produced in conformity to international Convention on Control of Noxious Anti-fouling Paint System of Ship (AFS) adopted at the International Environment Protection Organization and the International Maritime Organization (IMO) in 2001. The service life of its anti-fouling effect is three years and that of anti-corrosive effect more than ten year, so that this paint enjoys popularity among buyers.

Its wall paint has been widely used in major projects for their diverse colours, decorative effect and superior quality and its anti-corrosive paint for steel structures and varieties of functional paints, including epoxy resin floor paint are in growing demand for their wide applications.

Besides, the corporation produces and sells gypsum for interior decoration, paint for omamental pattern, glass tiles, functional tiles and paving blocks:

footing. new products,

> Pothonggang Trading Corporation Add: Pothonggang District, Pyongyang, DPR Korea Tel: 850-2-18111-3816141 Fax: 850-2-3814410