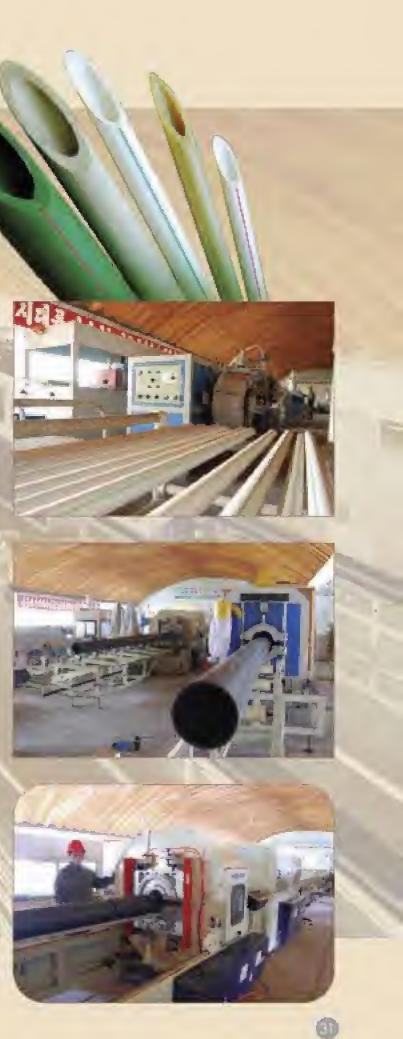

# BESTE PLOSS FROM/HUNO

The Haeryong Joint Venture Company incorporated in 2007 is a specialized manufacturer of plastic pipes.

The company is now in a position to mass-produce polypropylene pipes for cold and hot water (PP-R), polyethylene pipes for floor heating (PE-RT) and water supply (PE-100), and rigid polyvinyl chloride pipes for general application (PVC), cable protection (PVC) and

drainage (U-PVC), and a wide range of joints and fittings.

Noncrystalline polypropylene pipes(PP-R) and their joints and fittings, and heatproof polyethylene pipes (PE-RT) have received certificates of registration for introduction of sophisticated technology.

Its main products include plastic pipes of \u00f820, 25, 32, 40, 50, 63, 75, 90, 110, 125, 140, 160, 200, 250, 315, 400 and 450 mm, couplers of 17 kinds, T-joints of 14 kinds, elbows of 6 kinds and other kinds of joints and fittings.

With an annual output of millions of metres of plastic pipes and hundreds of thousands of pieces of joints and fittings, its affiliated plastic pipe factory is provided with several flow lines of plastic pipes and its equipment in all processes, ranging from feed of raw materials to finishing is operated by PLC control system.

All its products have been so far used in hundreds of

The company does its best to consolidate its material and technical foundations under the forward-looking strategy of management and develop exchange and cooperation with other countries on the credit-first principle.