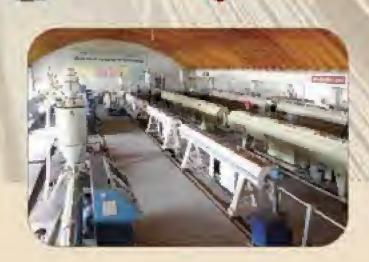

# BESTE PLOSS FROM/HUNO

The Haeryong Joint Venture Company incorporated in 2007 is a specialized manufacturer of plastic pipes.

The company is now in a position to mass-produce polypropylene pipes for cold and hot water (PP-R), polyethylene pipes for floor heating (PE-RT) and water supply (PE-100), and rigid polyvinyl chloride pipes for general application (PVC), cable protection (PVC) and

drainage (U-PVC), and a wide range of joints and fittings.

Noncrystalline polypropylene pipes(PP-R) and their joints and fittings, and heatproof polyethylene pipes (PE-RT) have received certificates of registration for introduction of sophisticated technology.

Its main products include plastic pipes of \u00f820, 25, 32, 40, 50, 63, 75, 90, 110, 125, 140, 160, 200, 250, 315, 400 and 450 mm, couplers of 17 kinds, T-joints of 14 kinds, elbows of 6 kinds and other kinds of joints and fittings.

With an annual output of millions of metres of plastic pipes and hundreds of thousands of pieces of joints and fittings, its affiliated plastic pipe factory is provided with several flow lines of plastic pipes and its equipment in all processes, ranging from feed of raw materials to finishing is operated by PLC control system.

All its products have been so far used in hundreds of

The company does its best to consolidate its material and technical foundations under the forward-looking strategy of management and develop exchange and cooperation with other countries on the credit-first principle.