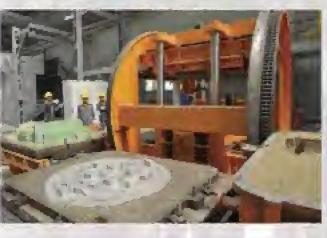

# Cast Iron Manufacturer

The Songun Iron Foundry newly built at the Ryongsong Machine Complex in August 2010 is a production centre of giant castings. Its production processes ranging from feed of raw materials to sand mixing, moulding, melting and desanding are all computer-controlled.

Equipped with up-to-date machines, including jolt squeeze moulding machine, core-making machine. 1-ton, 3-ton and 5-ton medium-frequency induction furnaces, iron casting car and large-sized vibrating desanding machine. It turns out several hundred kinds of small- and largesized castings to meet technical requirements such as surface finishing.

The foundry whose production processes have been modernized on a high

standard plays a major role in producing various kinds of castings badly needed in machine-building industry at home and abroad and ensuring the standardization of castings.

Under the scientific business strategy, it is focusing its attention on producing larger quantities of quality costings and receiving the order for processing of castings from foreign clients through vigorous promotion of cooperation and exchange with them.