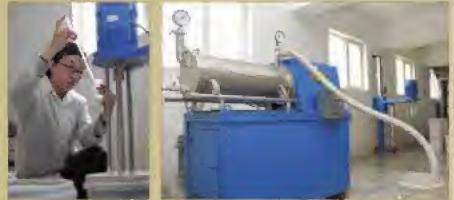

# **Fine Quality Paints**

The Pothonggang Trading Corporation is engaged in production and sale of a wide range of paints, including anti-corrosive paints for vessels and steel structures, wall paints and floor paints.

Provided with automatic flow line system with an annual output of several thousand tons. the corporation guarantees high quality of paints which accord with national and international slandards.

Water glass-denatured methacrylic acid paint for ship's bottom is an innoxious anticorresive, anti-fouling paint produced in conformity to international Convention on Control of Noxious Anti-fouling Paint System of Ship (AFS) adopted at the International Environment Protection Organization and the International Maritime Organization (IMO) in 2001. The service life of its anti-fouling effect is three years and that of anti-corrosive effect more than ten year, so that this paint enjoys popularity among buyers.

Its wall paint has been widely used in major projects for their diverse colours, decorative effect and superior quality and its anti-corrosive paint for steel structures and varieties of functional paints, including epoxy resin floor paint are in growing demand for their wide applications.

Besides, the corporation produces and sells gypsum for interior decoration, paint for omamental pattern, glass tiles, functional tiles and paving blocks:

footing. new products,

> Pothonggang Trading Corporation Add: Pothonggang District, Pyongyang, DPR Korea Tel: 850-2-18111-3816141 Fax: 850-2-3814410